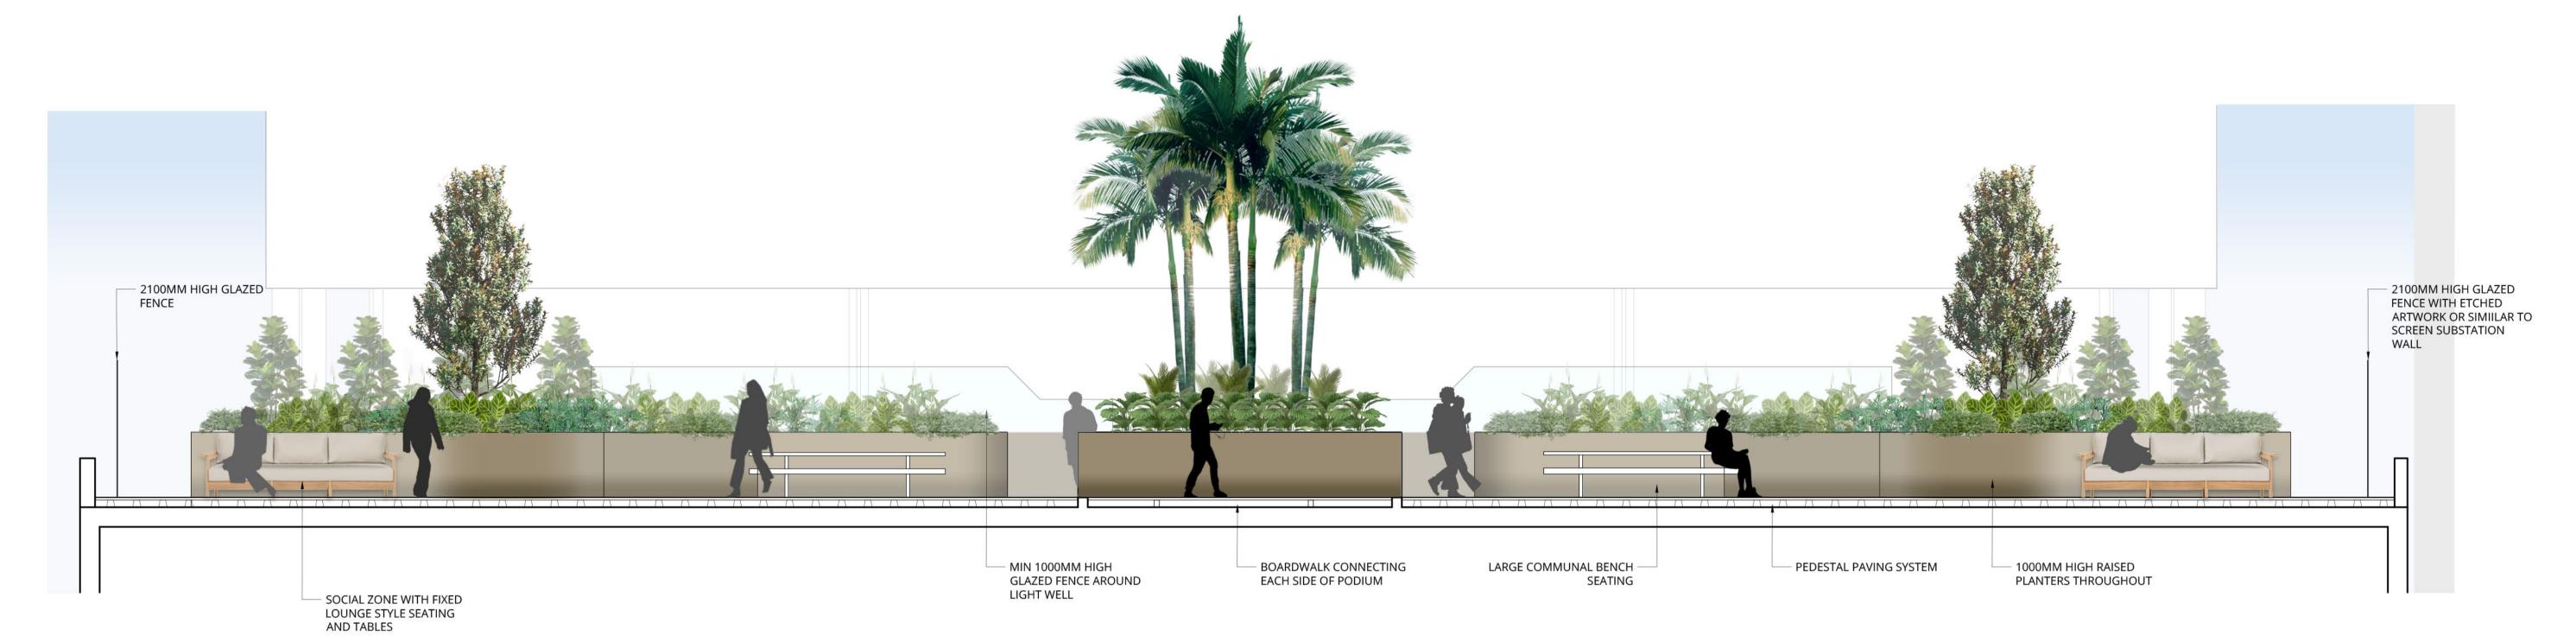

7 MACQUARIE STREET PARRAMATTA, NSW 2150 DRAWING TITLE **COVER SHEET** 

DRAWN CHECKED APPROVED DATE STATUS

**ISSUED FOR DA** CAD FILE NAME NOT TO BE USED FOR CONSTRUCTION

SCALES @A1

| PLANTING SCHEDULE TOWER LEVEL 3 / PODIUM |                                |                     |                      |                          |                 |        |     |
|------------------------------------------|--------------------------------|---------------------|----------------------|--------------------------|-----------------|--------|-----|
| CODE                                     | BOTANIC NAME                   | COMMON NAME         | INSTALLATION<br>SIZE | MATURE SIZE<br>(H x W) m | SPACING<br>(mm) | NATIVE | QTY |
| TREES                                    |                                |                     |                      |                          |                 | iii    |     |
| CUP                                      | Cupaniopsis anacardioides      | Tuckeroo            | 200Lt                | 8 x 5                    | As shown        | Y      | 1   |
| ARCH                                     | Archontophoenix cunninghamiana | Bangalow Palm       | 200Lt                | 20 x 3                   | As shown        | Y      | 5   |
| FRAX                                     | Fraxinus griffithii            | Evergreen Ash       | 400Lt                | 7 x 4                    | As shown        |        | 1   |
| MAG                                      | Magnolia 'Little Gem'          | Little Gem Magnolia | 200Lt                | 6 x 3                    | As shown        |        | 2   |
| LEM                                      | Citrus × limon                 | Lemon               | 200L                 | 3 x 2                    | As shown        |        | 1   |