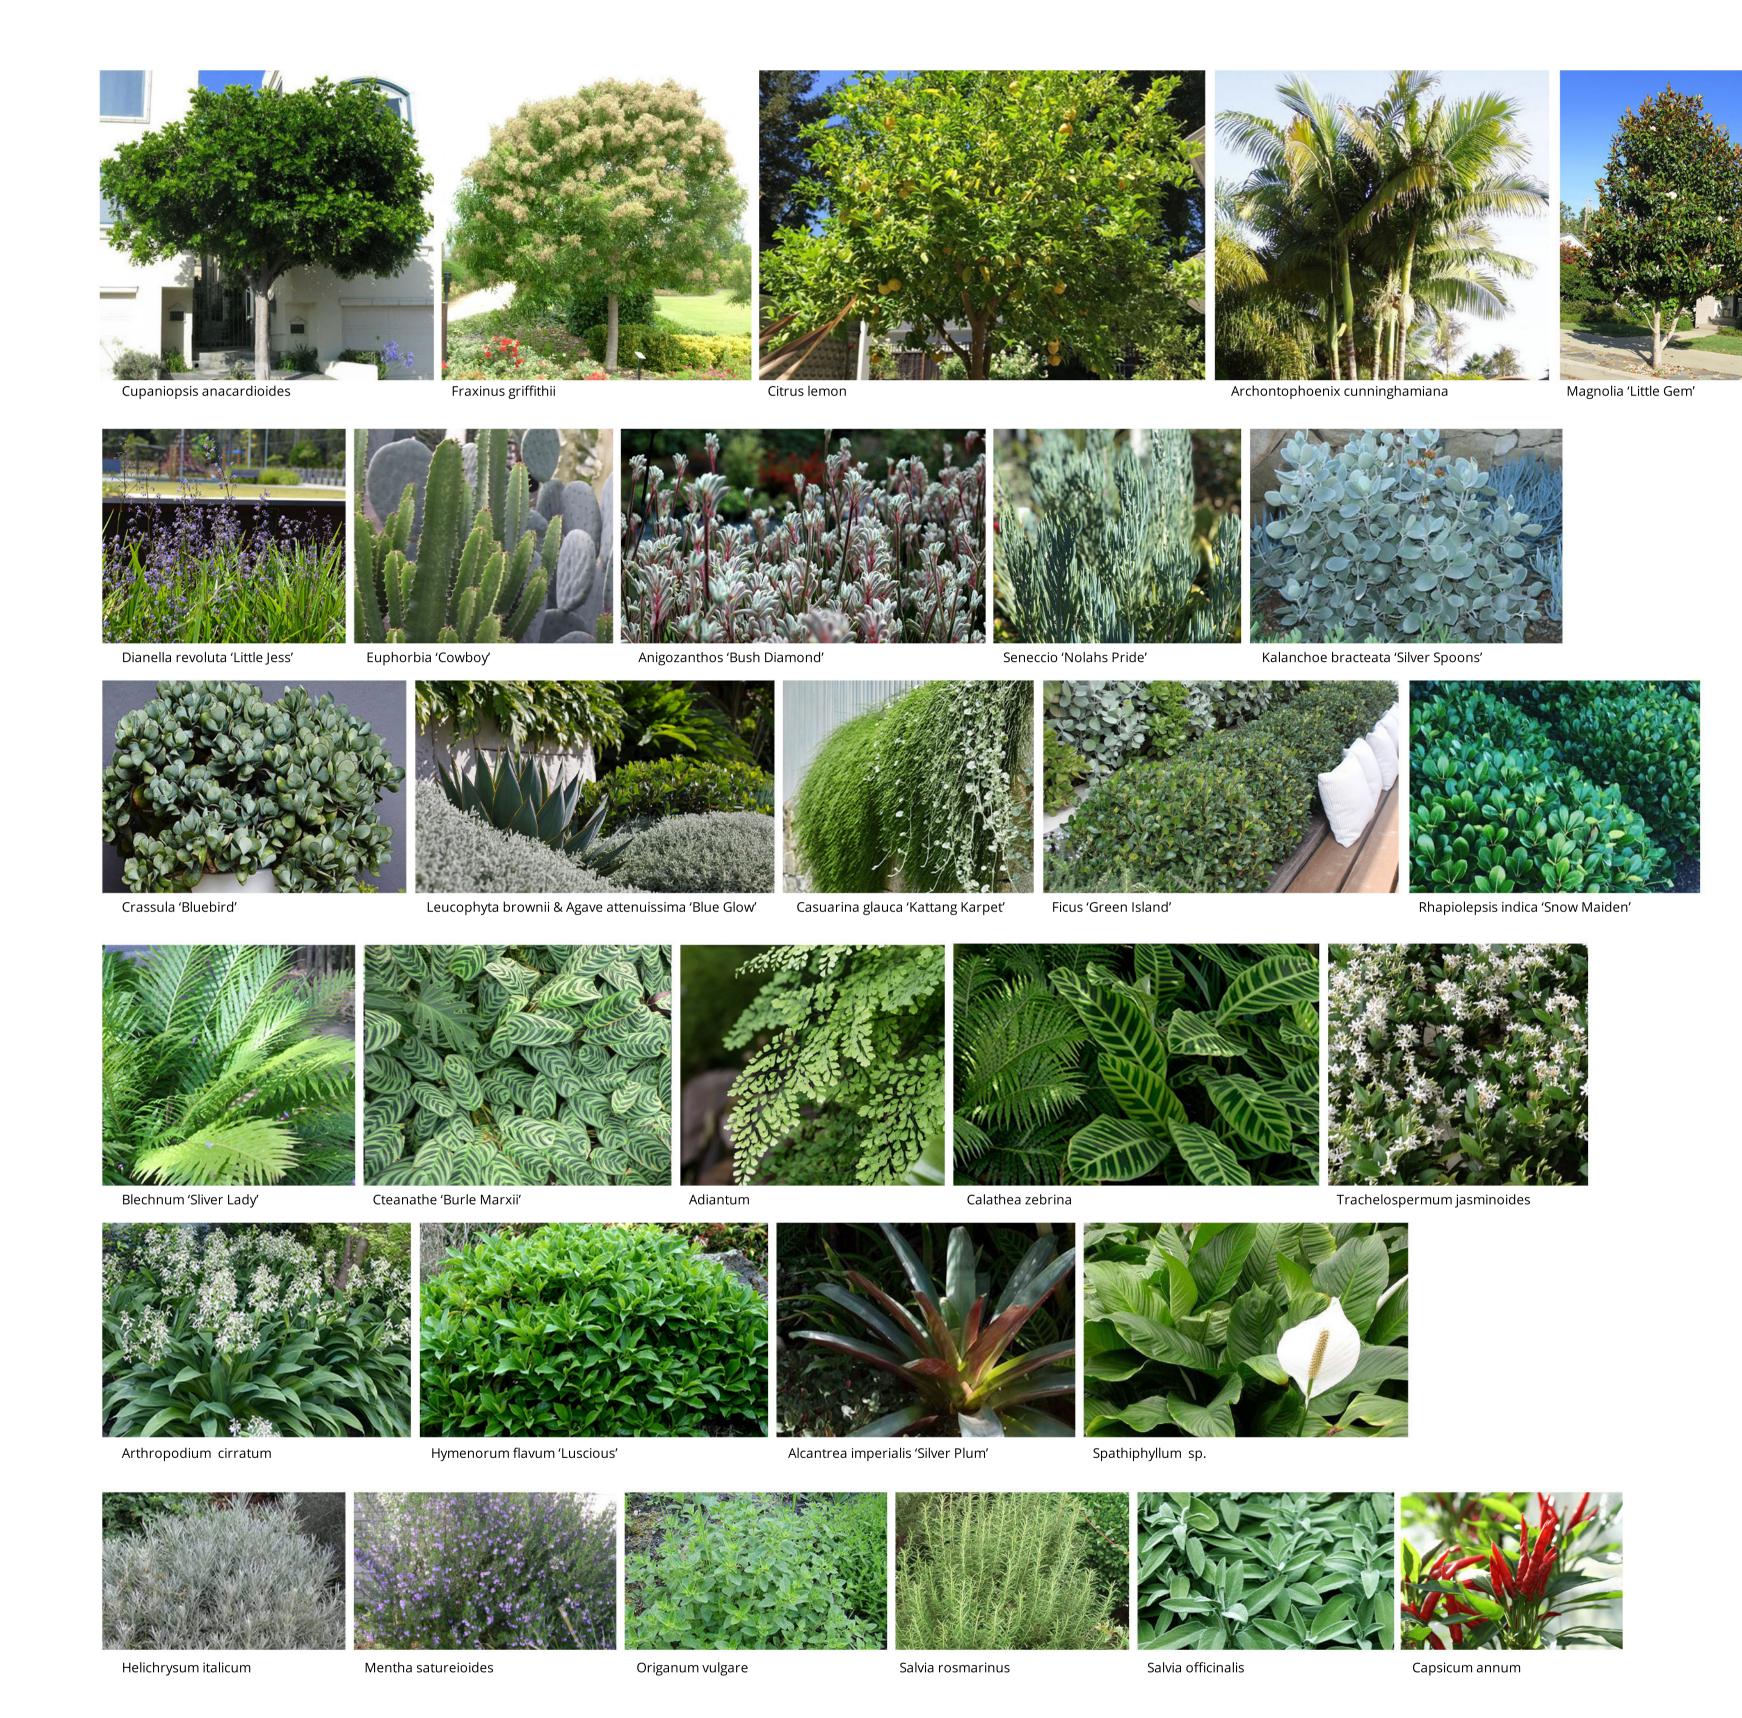

7 MACQUARIE STREET PARRAMATTA, NSW 2150 DRAWING TITLE **COVER SHEET** 

DRAWN CHECKED APPROVED DATE STATUS

**ISSUED FOR DA** CAD FILE NAME NOT TO BE USED FOR CONSTRUCTION

SCALES @A1

| PLANTING SCHEDULE TOWER LEVEL 3 / PODIUM |                                |                     |                      |                          |                 |        |     |
|------------------------------------------|--------------------------------|---------------------|----------------------|--------------------------|-----------------|--------|-----|
| CODE                                     | BOTANIC NAME                   | COMMON NAME         | INSTALLATION<br>SIZE | MATURE SIZE<br>(H x W) m | SPACING<br>(mm) | NATIVE | QTY |
| TREES                                    |                                |                     |                      |                          |                 | iii    |     |
| CUP                                      | Cupaniopsis anacardioides      | Tuckeroo            | 200Lt                | 8 x 5                    | As shown        | Y      | 1   |
| ARCH                                     | Archontophoenix cunninghamiana | Bangalow Palm       | 200Lt                | 20 x 3                   | As shown        | Y      | 5   |
| FRAX                                     | Fraxinus griffithii            | Evergreen Ash       | 400Lt                | 7 x 4                    | As shown        |        | 1   |
| MAG                                      | Magnolia 'Little Gem'          | Little Gem Magnolia | 200Lt                | 6 x 3                    | As shown        |        | 2   |
| LEM                                      | Citrus × limon                 | Lemon               | 200L                 | 3 x 2                    | As shown        |        | 1   |