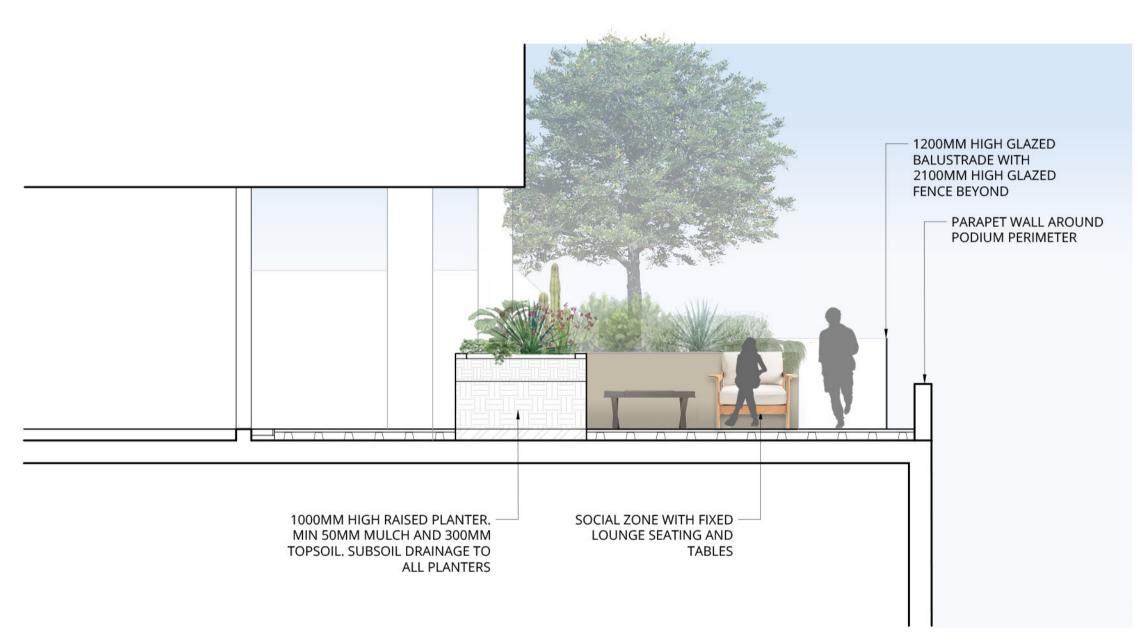

7 MACQUARIE STREET PARRAMATTA, NSW 2150 DRAWING TITLE **COVER SHEET** 

DRAWN CHECKED APPROVED DATE STATUS

**ISSUED FOR DA** CAD FILE NAME NOT TO BE USED FOR CONSTRUCTION

SCALES @A1

| PLANTING SCHEDULE TOWER LEVEL 3 / PODIUM |                                |                     |                      |                          |                 |        |     |
|------------------------------------------|--------------------------------|---------------------|----------------------|--------------------------|-----------------|--------|-----|
| CODE                                     | BOTANIC NAME                   | COMMON NAME         | INSTALLATION<br>SIZE | MATURE SIZE<br>(H x W) m | SPACING<br>(mm) | NATIVE | QTY |
| TREES                                    |                                |                     |                      |                          |                 | iii    |     |
| CUP                                      | Cupaniopsis anacardioides      | Tuckeroo            | 200Lt                | 8 x 5                    | As shown        | Y      | 1   |
| ARCH                                     | Archontophoenix cunninghamiana | Bangalow Palm       | 200Lt                | 20 x 3                   | As shown        | Y      | 5   |
| FRAX                                     | Fraxinus griffithii            | Evergreen Ash       | 400Lt                | 7 x 4                    | As shown        |        | 1   |
| MAG                                      | Magnolia 'Little Gem'          | Little Gem Magnolia | 200Lt                | 6 x 3                    | As shown        |        | 2   |
| LEM                                      | Citrus × limon                 | Lemon               | 200L                 | 3 x 2                    | As shown        |        | 1   |