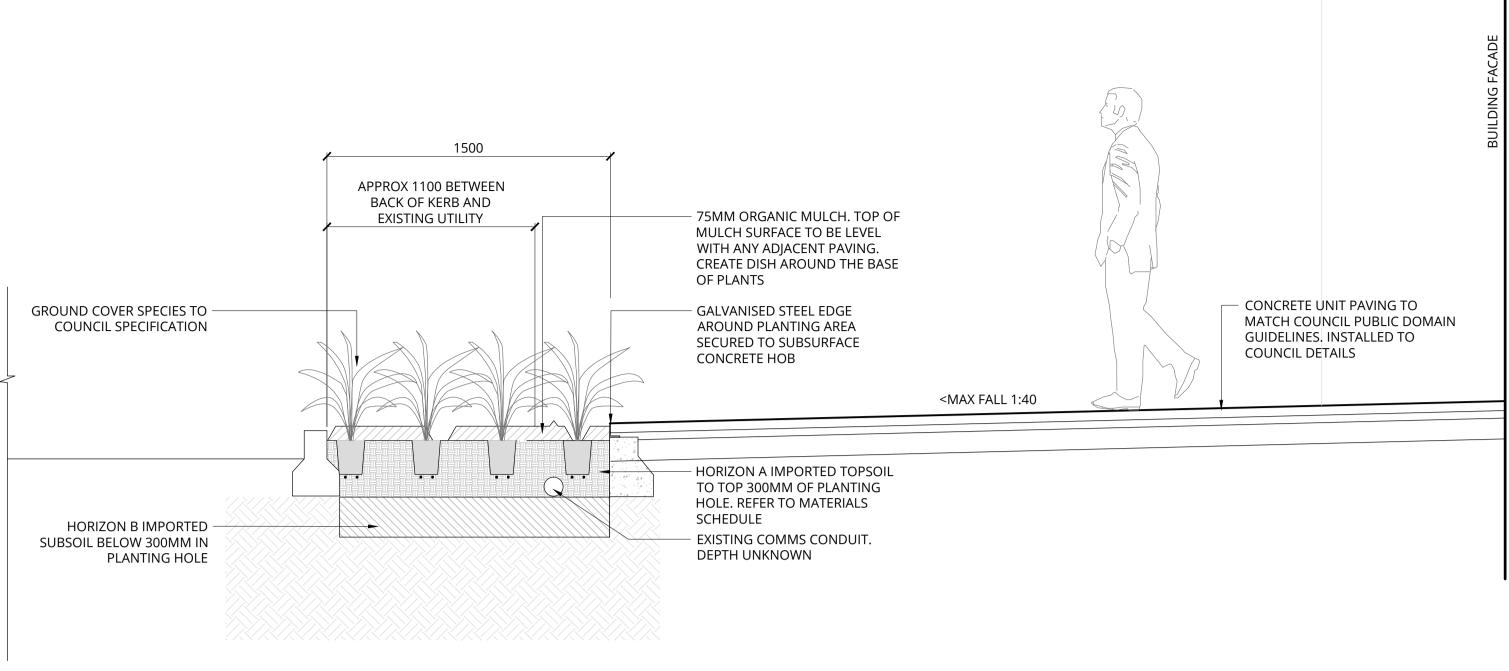

7 MACQUARIE STREET PARRAMATTA, NSW 2150 DRAWING TITLE **COVER SHEET** 

DRAWN CHECKED APPROVED DATE STATUS

**ISSUED FOR DA** CAD FILE NAME NOT TO BE USED FOR CONSTRUCTION

SCALES @A1

| PLANTING SCHEDULE TOWER LEVEL 3 / PODIUM |                                |                     |                      |                          |                 |        |     |
|------------------------------------------|--------------------------------|---------------------|----------------------|--------------------------|-----------------|--------|-----|
| CODE                                     | BOTANIC NAME                   | COMMON NAME         | INSTALLATION<br>SIZE | MATURE SIZE<br>(H x W) m | SPACING<br>(mm) | NATIVE | QTY |
| TREES                                    |                                |                     |                      |                          |                 | iii    |     |
| CUP                                      | Cupaniopsis anacardioides      | Tuckeroo            | 200Lt                | 8 x 5                    | As shown        | Y      | 1   |
| ARCH                                     | Archontophoenix cunninghamiana | Bangalow Palm       | 200Lt                | 20 x 3                   | As shown        | Y      | 5   |
| FRAX                                     | Fraxinus griffithii            | Evergreen Ash       | 400Lt                | 7 x 4                    | As shown        |        | 1   |
| MAG                                      | Magnolia 'Little Gem'          | Little Gem Magnolia | 200Lt                | 6 x 3                    | As shown        |        | 2   |
| LEM                                      | Citrus × limon                 | Lemon               | 200L                 | 3 x 2                    | As shown        |        | 1   |