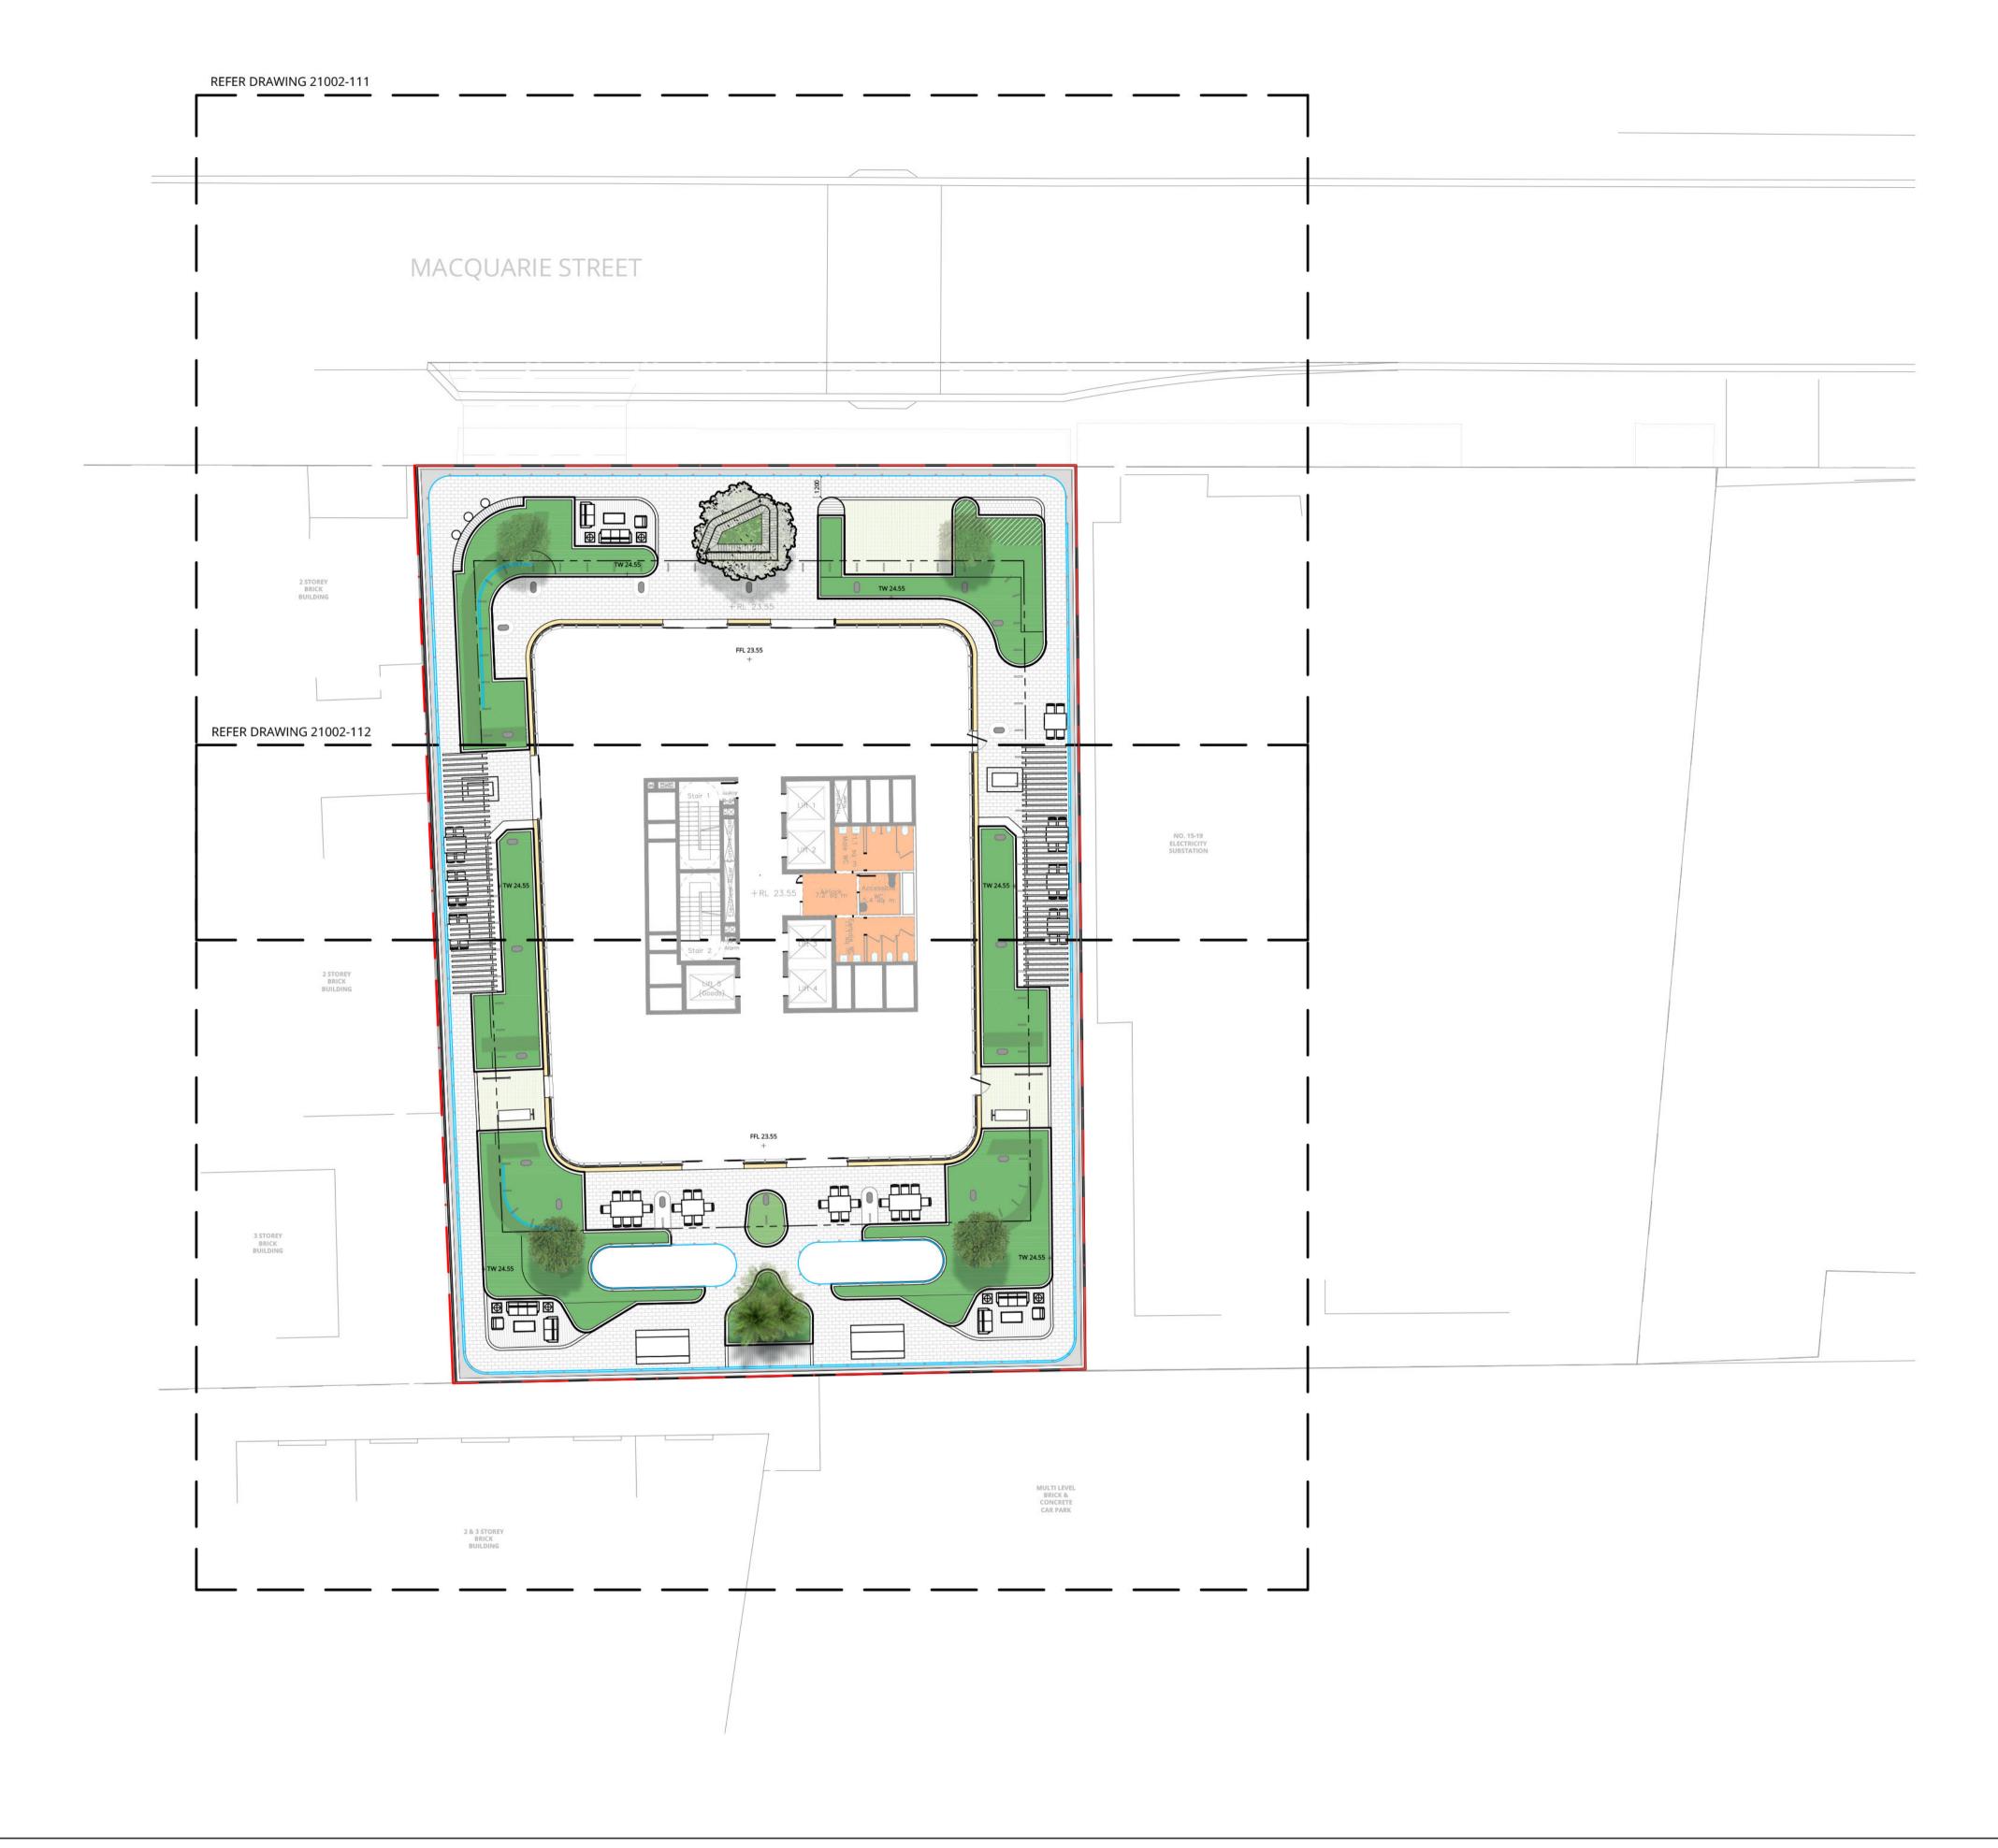

## 7 MACQUARIE STREET, PARRAMATTA 2150

FOR DEVELOPMENT APPLICATION PROJECT REF 21002

| DRAWING LIST |                                      |       |  |  |  |
|--------------|--------------------------------------|-------|--|--|--|
| DWG NUMBER   | TITLE                                | ISSUE |  |  |  |
| 001          | COVER SHEET                          | В     |  |  |  |
| 010          | PLANTING SCHEDULE                    | В     |  |  |  |
| 101          | LANDSCAPE PLAN: GROUND FLOOR         | В     |  |  |  |
| 110          | SITE PLAN: LEVEL 3 PODIUM            | В     |  |  |  |
| 111          | LANDSCAPE PLAN: LEVEL 3 PODIUM NORTH | В     |  |  |  |
| 112          | LANDSCAPE PLAN: LEVEL 3 PODIUM SOUTH | В     |  |  |  |
| 401          | GROUND FLOOR SECTIONS                | В     |  |  |  |
| 411          | LEVEL 3 PODIUM SECTIONS              | В     |  |  |  |
| 412          | LEVEL 3 PODIUM SECTIONS              | В     |  |  |  |
|              |                                      |       |  |  |  |
| REP-01       | LANDSCAPE DESIGN CONCEPT REPORT      | В     |  |  |  |