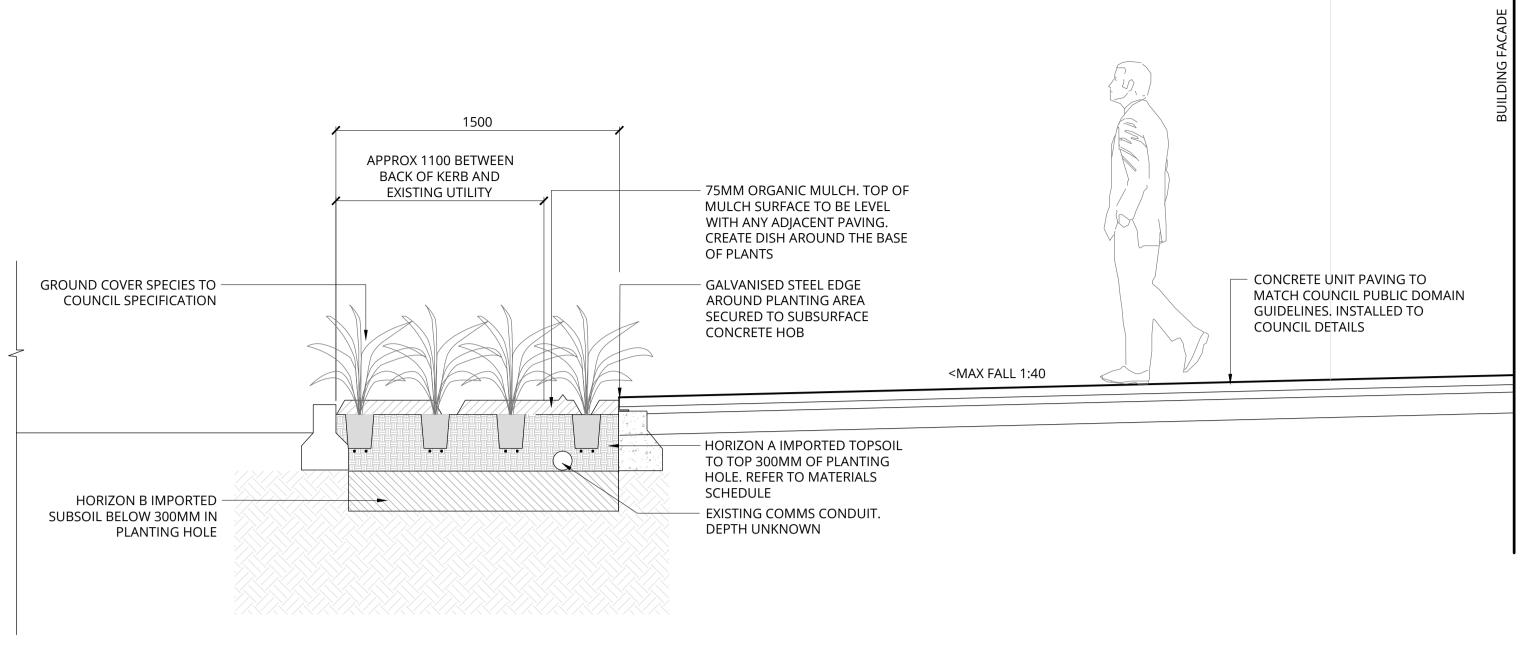

7 MACQUARIE STREET PARRAMATTA, NSW 2150 DRAWING TITLE **COVER SHEET** 

DRAWN CHECKED APPROVED DATE STATUS

**ISSUED FOR DA** CAD FILE NAME NOT TO BE USED FOR CONSTRUCTION

SCALES @A1

| PLANTING SCHEDULE TOWER LEVEL 3 / PODIUM |                                |                     |                      |                          |                 |        |     |
|------------------------------------------|--------------------------------|---------------------|----------------------|--------------------------|-----------------|--------|-----|
| CODE                                     | BOTANIC NAME                   | COMMON NAME         | INSTALLATION<br>SIZE | MATURE SIZE<br>(H x W) m | SPACING<br>(mm) | NATIVE | QTY |
| TREES                                    |                                |                     |                      |                          |                 | iii    |     |
| CUP                                      | Cupaniopsis anacardioides      | Tuckeroo            | 200Lt                | 8 x 5                    | As shown        | Y      | 1   |
| ARCH                                     | Archontophoenix cunninghamiana | Bangalow Palm       | 200Lt                | 20 x 3                   | As shown        | Y      | 5   |
| FRAX                                     | Fraxinus griffithii            | Evergreen Ash       | 400Lt                | 7 x 4                    | As shown        |        | 1   |
| MAG                                      | Magnolia 'Little Gem'          | Little Gem Magnolia | 200Lt                | 6 x 3                    | As shown        |        | 2   |
| LEM                                      | Citrus × limon                 | Lemon               | 200L                 | 3 x 2                    | As shown        |        | 1   |