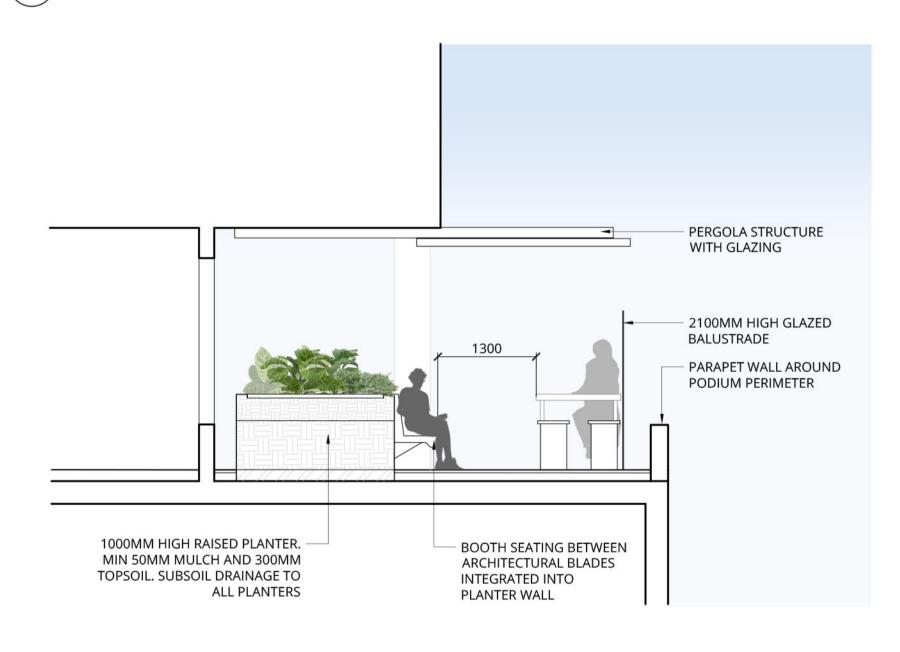

7 MACQUARIE STREET PARRAMATTA, NSW 2150 DRAWING TITLE **COVER SHEET** 

DRAWN CHECKED APPROVED DATE STATUS

**ISSUED FOR DA** CAD FILE NAME NOT TO BE USED FOR CONSTRUCTION

SCALES @A1

| PLANTING SCHEDULE TOWER LEVEL 3 / PODIUM |                                |                     |                      |                          |                 |        |     |
|------------------------------------------|--------------------------------|---------------------|----------------------|--------------------------|-----------------|--------|-----|
| CODE                                     | BOTANIC NAME                   | COMMON NAME         | INSTALLATION<br>SIZE | MATURE SIZE<br>(H x W) m | SPACING<br>(mm) | NATIVE | QTY |
| TREES                                    |                                |                     |                      |                          |                 | iii    |     |
| CUP                                      | Cupaniopsis anacardioides      | Tuckeroo            | 200Lt                | 8 x 5                    | As shown        | Y      | 1   |
| ARCH                                     | Archontophoenix cunninghamiana | Bangalow Palm       | 200Lt                | 20 x 3                   | As shown        | Y      | 5   |
| FRAX                                     | Fraxinus griffithii            | Evergreen Ash       | 400Lt                | 7 x 4                    | As shown        |        | 1   |
| MAG                                      | Magnolia 'Little Gem'          | Little Gem Magnolia | 200Lt                | 6 x 3                    | As shown        |        | 2   |
| LEM                                      | Citrus × limon                 | Lemon               | 200L                 | 3 x 2                    | As shown        |        | 1   |