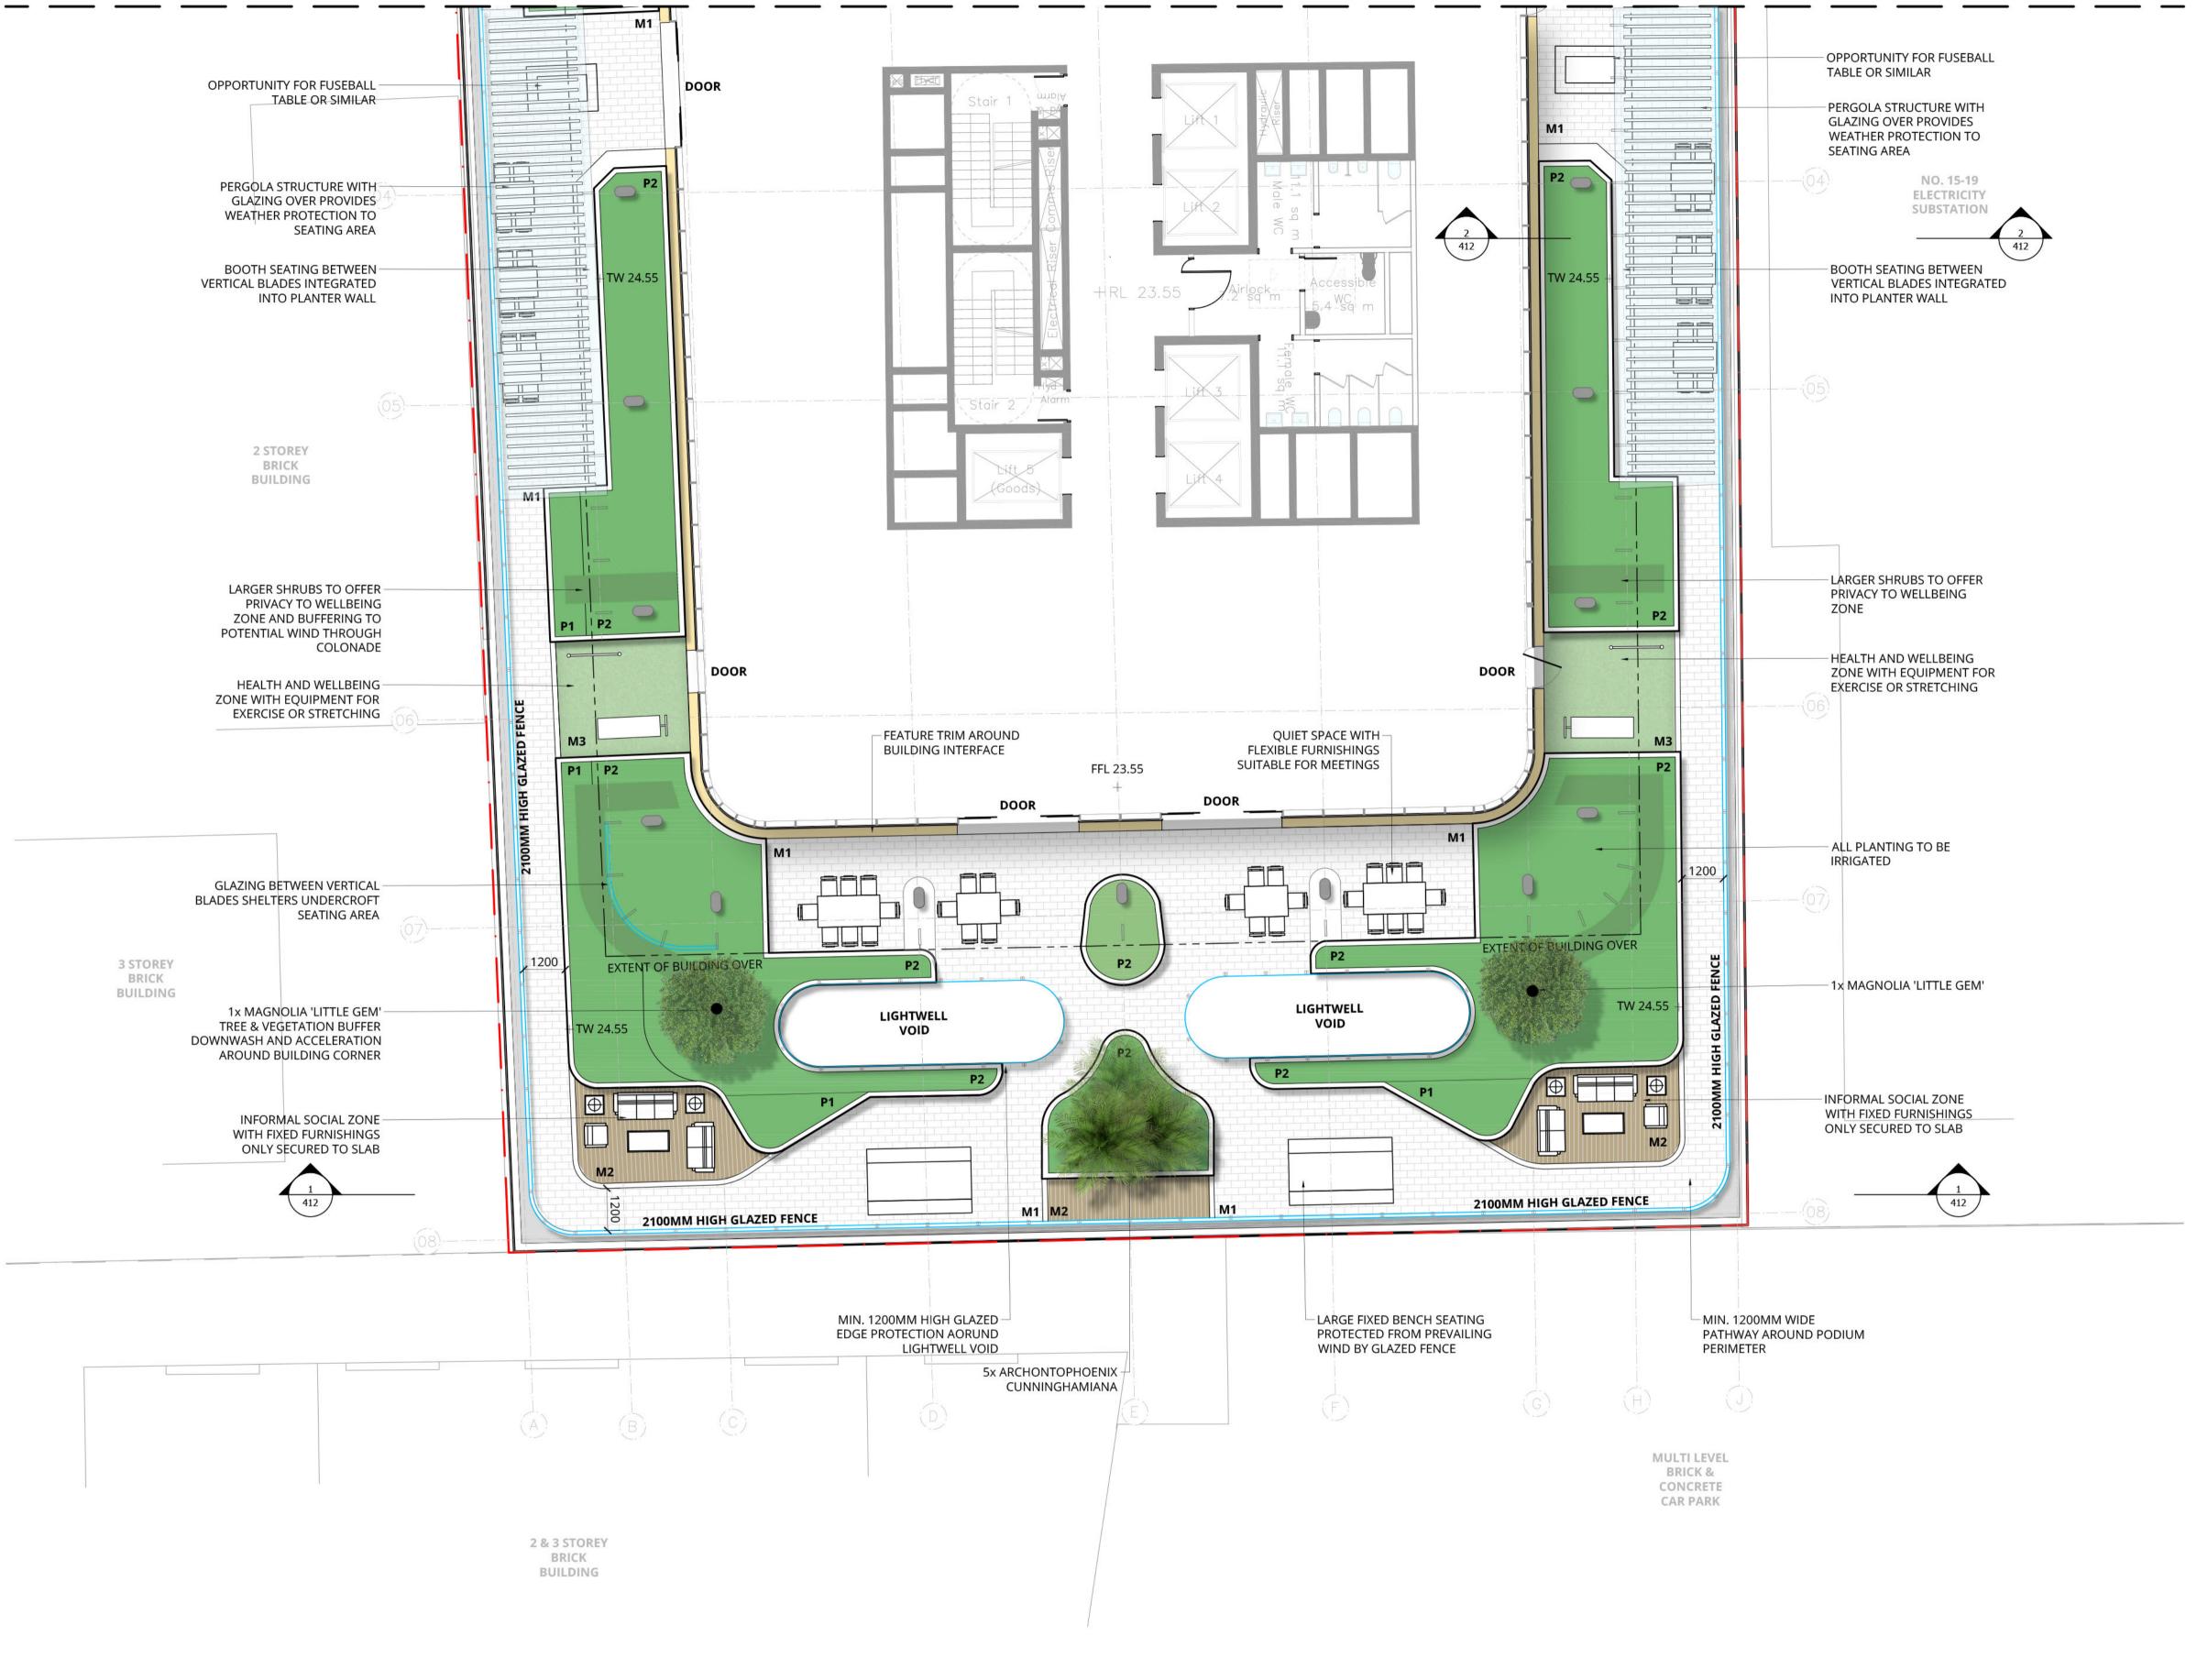

## 7 MACQUARIE STREET, PARRAMATTA 2150

FOR DEVELOPMENT APPLICATION PROJECT REF 21002

| DRAWING LIST |                                      |       |  |  |  |
|--------------|--------------------------------------|-------|--|--|--|
| DWG NUMBER   | TITLE                                | ISSUE |  |  |  |
| 001          | COVER SHEET                          | В     |  |  |  |
| 010          | PLANTING SCHEDULE                    | В     |  |  |  |
| 101          | LANDSCAPE PLAN: GROUND FLOOR         | В     |  |  |  |
| 110          | SITE PLAN: LEVEL 3 PODIUM            | В     |  |  |  |
| 111          | LANDSCAPE PLAN: LEVEL 3 PODIUM NORTH | В     |  |  |  |
| 112          | LANDSCAPE PLAN: LEVEL 3 PODIUM SOUTH | В     |  |  |  |
| 401          | GROUND FLOOR SECTIONS                | В     |  |  |  |
| 411          | LEVEL 3 PODIUM SECTIONS              | В     |  |  |  |
| 412          | LEVEL 3 PODIUM SECTIONS              | В     |  |  |  |
|              |                                      |       |  |  |  |
| REP-01       | LANDSCAPE DESIGN CONCEPT REPORT      | В     |  |  |  |

7 MACQUARIE STREET PARRAMATTA, NSW 2150 DRAWING TITLE **COVER SHEET** 

DRAWN CHECKED APPROVED DATE STATUS

**ISSUED FOR DA** CAD FILE NAME NOT TO BE USED FOR CONSTRUCTION

SCALES @A1

| PLANTING SCHEDULE TOWER LEVEL 3 / PODIUM |                                |                     |                      |                          |                 |        |     |
|------------------------------------------|--------------------------------|---------------------|----------------------|--------------------------|-----------------|--------|-----|
| CODE                                     | BOTANIC NAME                   | COMMON NAME         | INSTALLATION<br>SIZE | MATURE SIZE<br>(H x W) m | SPACING<br>(mm) | NATIVE | QTY |
| TREES                                    |                                |                     |                      |                          |                 | iii    |     |
| CUP                                      | Cupaniopsis anacardioides      | Tuckeroo            | 200Lt                | 8 x 5                    | As shown        | Y      | 1   |
| ARCH                                     | Archontophoenix cunninghamiana | Bangalow Palm       | 200Lt                | 20 x 3                   | As shown        | Y      | 5   |
| FRAX                                     | Fraxinus griffithii            | Evergreen Ash       | 400Lt                | 7 x 4                    | As shown        |        | 1   |
| MAG                                      | Magnolia 'Little Gem'          | Little Gem Magnolia | 200Lt                | 6 x 3                    | As shown        |        | 2   |
| LEM                                      | Citrus × limon                 | Lemon               | 200L                 | 3 x 2                    | As shown        |        | 1   |