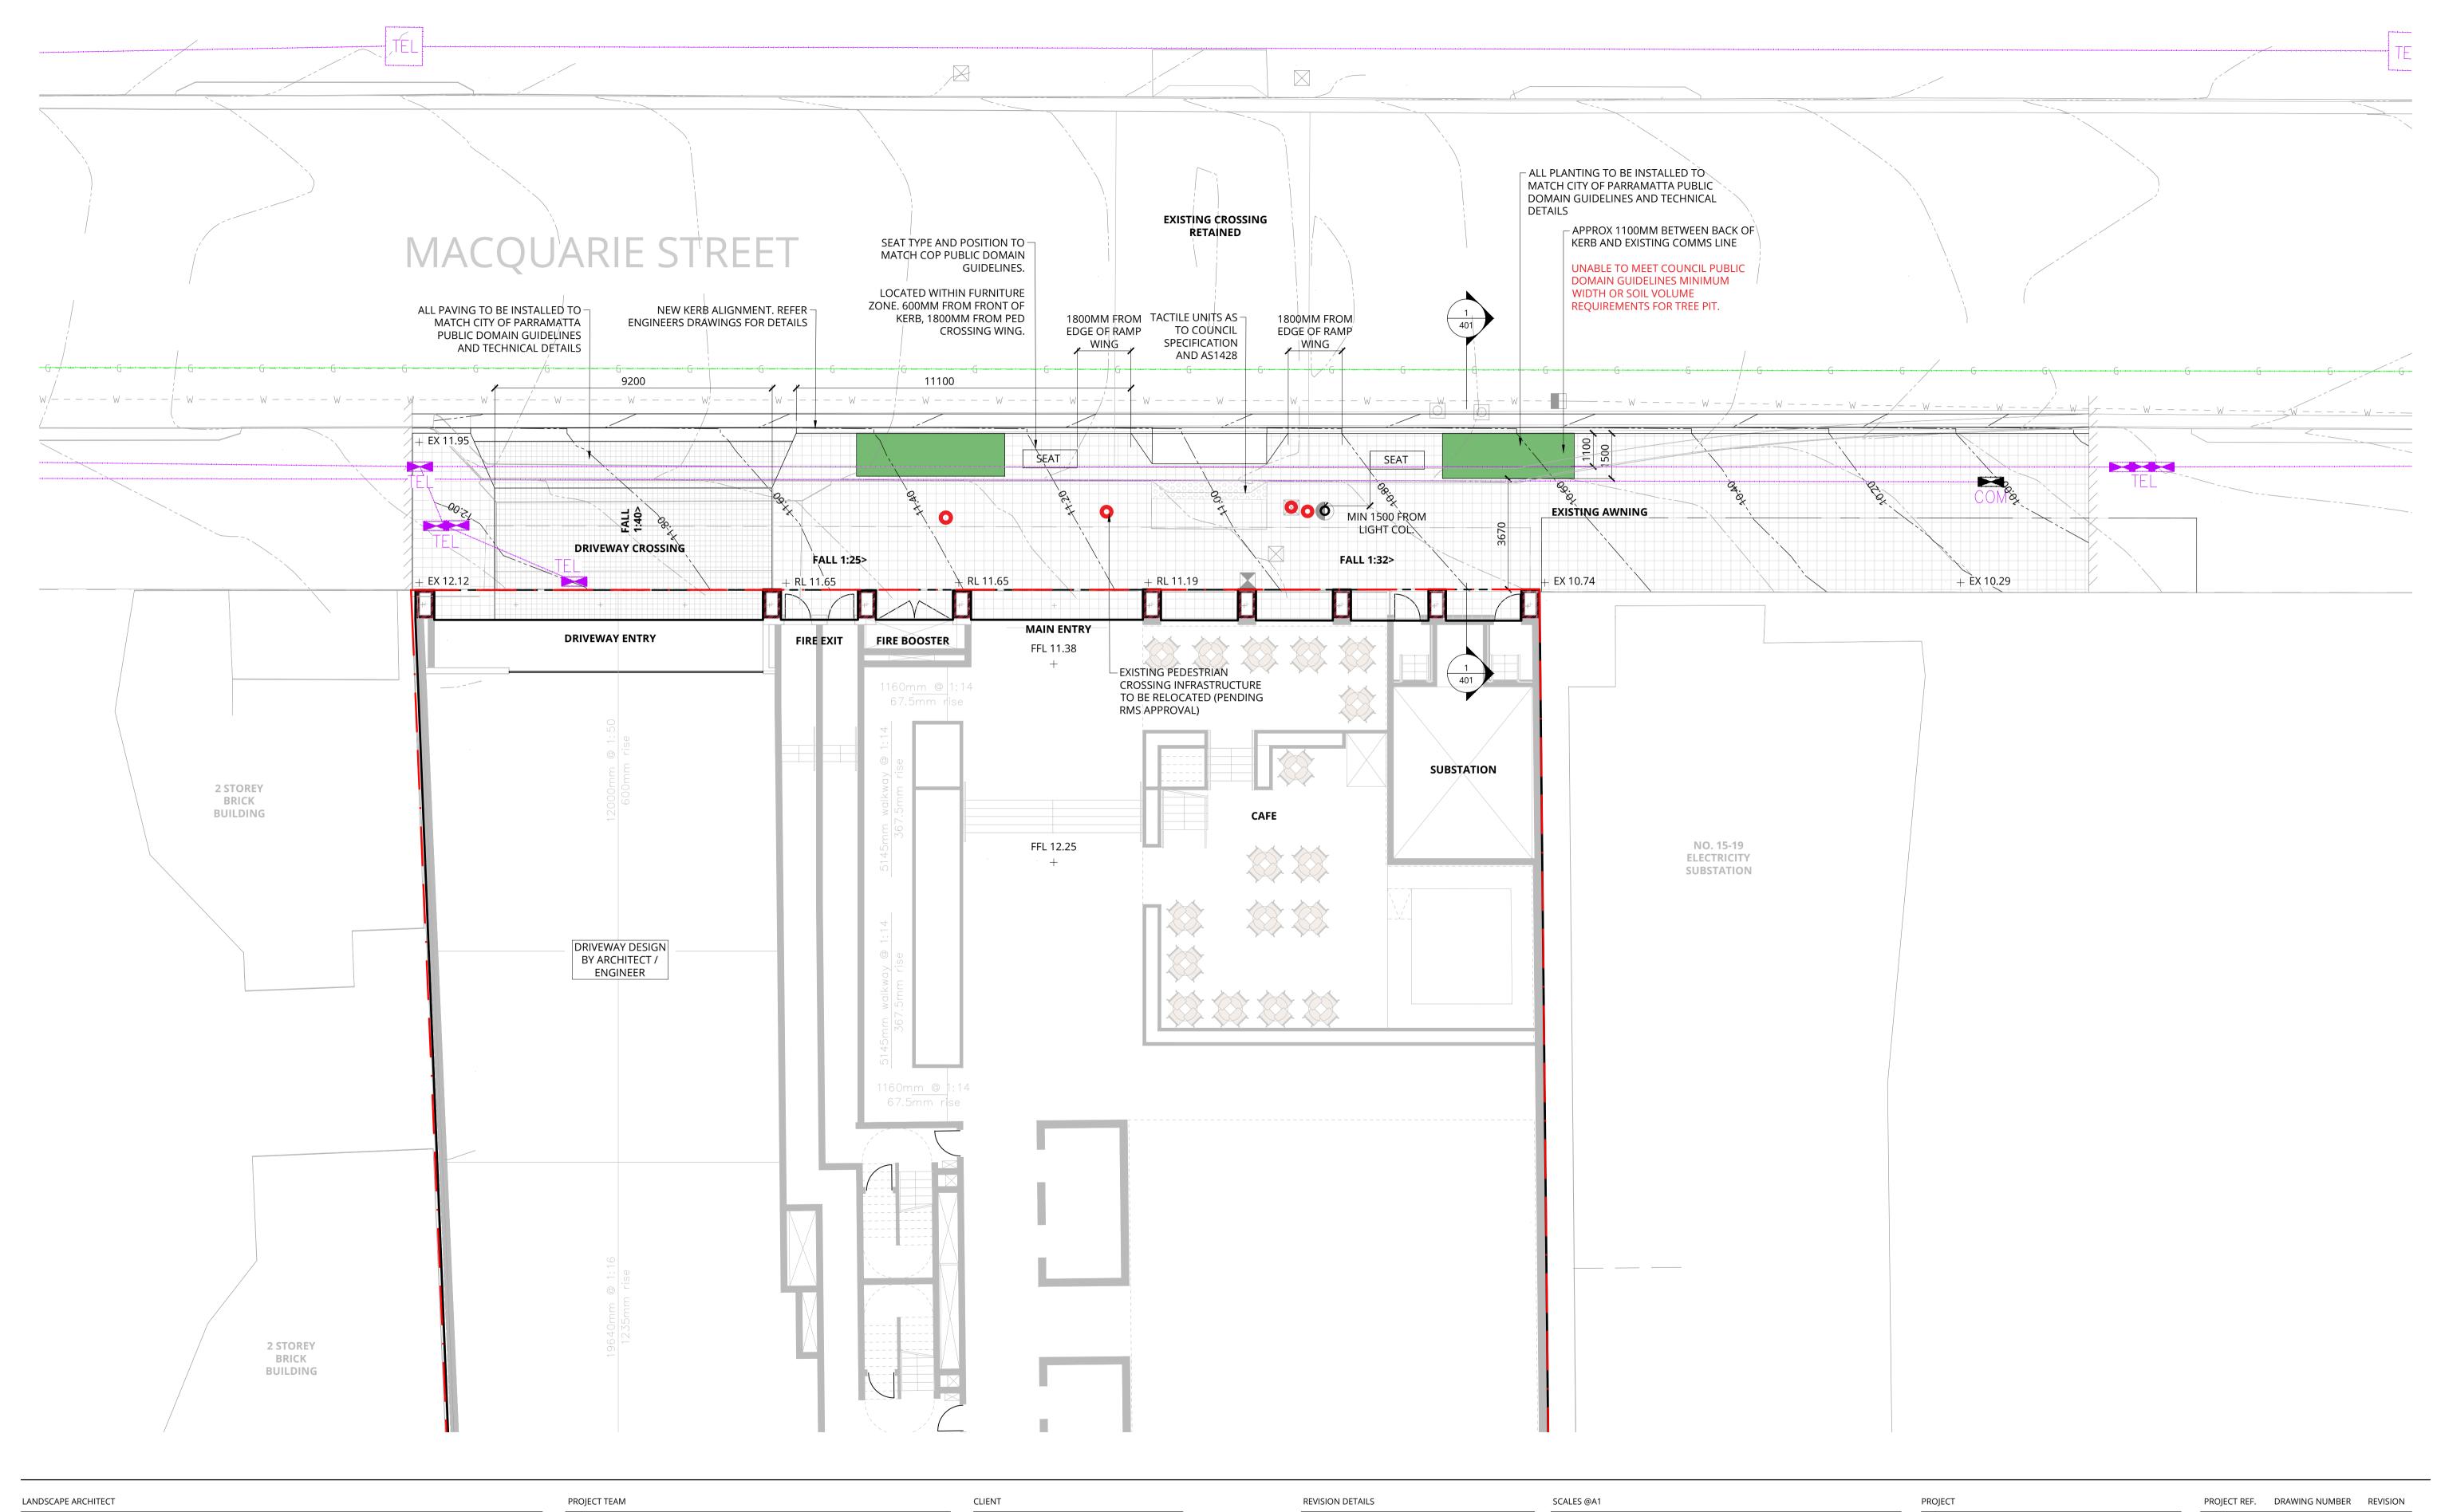

## 7 MACQUARIE STREET, PARRAMATTA 2150

FOR DEVELOPMENT APPLICATION PROJECT REF 21002

| DRAWING LIST |                                      |       |  |  |  |
|--------------|--------------------------------------|-------|--|--|--|
| DWG NUMBER   | TITLE                                | ISSUE |  |  |  |
| 001          | COVER SHEET                          | В     |  |  |  |
| 010          | PLANTING SCHEDULE                    | В     |  |  |  |
| 101          | LANDSCAPE PLAN: GROUND FLOOR         | В     |  |  |  |
| 110          | SITE PLAN: LEVEL 3 PODIUM            | В     |  |  |  |
| 111          | LANDSCAPE PLAN: LEVEL 3 PODIUM NORTH | В     |  |  |  |
| 112          | LANDSCAPE PLAN: LEVEL 3 PODIUM SOUTH | В     |  |  |  |
| 401          | GROUND FLOOR SECTIONS                | В     |  |  |  |
| 411          | LEVEL 3 PODIUM SECTIONS              | В     |  |  |  |
| 412          | LEVEL 3 PODIUM SECTIONS              | В     |  |  |  |
|              |                                      |       |  |  |  |
| REP-01       | LANDSCAPE DESIGN CONCEPT REPORT      | В     |  |  |  |

7 MACQUARIE STREET PARRAMATTA, NSW 2150 DRAWING TITLE **COVER SHEET** 

DRAWN CHECKED APPROVED DATE STATUS

**ISSUED FOR DA** CAD FILE NAME NOT TO BE USED FOR CONSTRUCTION

SCALES @A1

| PLANTING SCHEDULE TOWER LEVEL 3 / PODIUM |                                |                     |                      |                          |                 |        |     |
|------------------------------------------|--------------------------------|---------------------|----------------------|--------------------------|-----------------|--------|-----|
| CODE                                     | BOTANIC NAME                   | COMMON NAME         | INSTALLATION<br>SIZE | MATURE SIZE<br>(H x W) m | SPACING<br>(mm) | NATIVE | QTY |
| TREES                                    |                                |                     |                      |                          |                 | iii    |     |
| CUP                                      | Cupaniopsis anacardioides      | Tuckeroo            | 200Lt                | 8 x 5                    | As shown        | Y      | 1   |
| ARCH                                     | Archontophoenix cunninghamiana | Bangalow Palm       | 200Lt                | 20 x 3                   | As shown        | Y      | 5   |
| FRAX                                     | Fraxinus griffithii            | Evergreen Ash       | 400Lt                | 7 x 4                    | As shown        |        | 1   |
| MAG                                      | Magnolia 'Little Gem'          | Little Gem Magnolia | 200Lt                | 6 x 3                    | As shown        |        | 2   |
| LEM                                      | Citrus × limon                 | Lemon               | 200L                 | 3 x 2                    | As shown        |        | 1   |