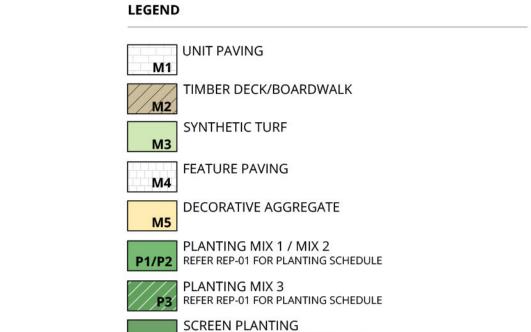

7 MACQUARIE STREET PARRAMATTA, NSW 2150 DRAWING TITLE **COVER SHEET** 

DRAWN CHECKED APPROVED DATE STATUS

**ISSUED FOR DA** CAD FILE NAME NOT TO BE USED FOR CONSTRUCTION

SCALES @A1

| PLANTING SCHEDULE TOWER LEVEL 3 / PODIUM |                                |                     |                      |                          |                 |        |     |
|------------------------------------------|--------------------------------|---------------------|----------------------|--------------------------|-----------------|--------|-----|
| CODE                                     | BOTANIC NAME                   | COMMON NAME         | INSTALLATION<br>SIZE | MATURE SIZE<br>(H x W) m | SPACING<br>(mm) | NATIVE | QTY |
| TREES                                    |                                |                     |                      |                          |                 | iii    |     |
| CUP                                      | Cupaniopsis anacardioides      | Tuckeroo            | 200Lt                | 8 x 5                    | As shown        | Y      | 1   |
| ARCH                                     | Archontophoenix cunninghamiana | Bangalow Palm       | 200Lt                | 20 x 3                   | As shown        | Y      | 5   |
| FRAX                                     | Fraxinus griffithii            | Evergreen Ash       | 400Lt                | 7 x 4                    | As shown        |        | 1   |
| MAG                                      | Magnolia 'Little Gem'          | Little Gem Magnolia | 200Lt                | 6 x 3                    | As shown        |        | 2   |
| LEM                                      | Citrus × limon                 | Lemon               | 200L                 | 3 x 2                    | As shown        |        | 1   |