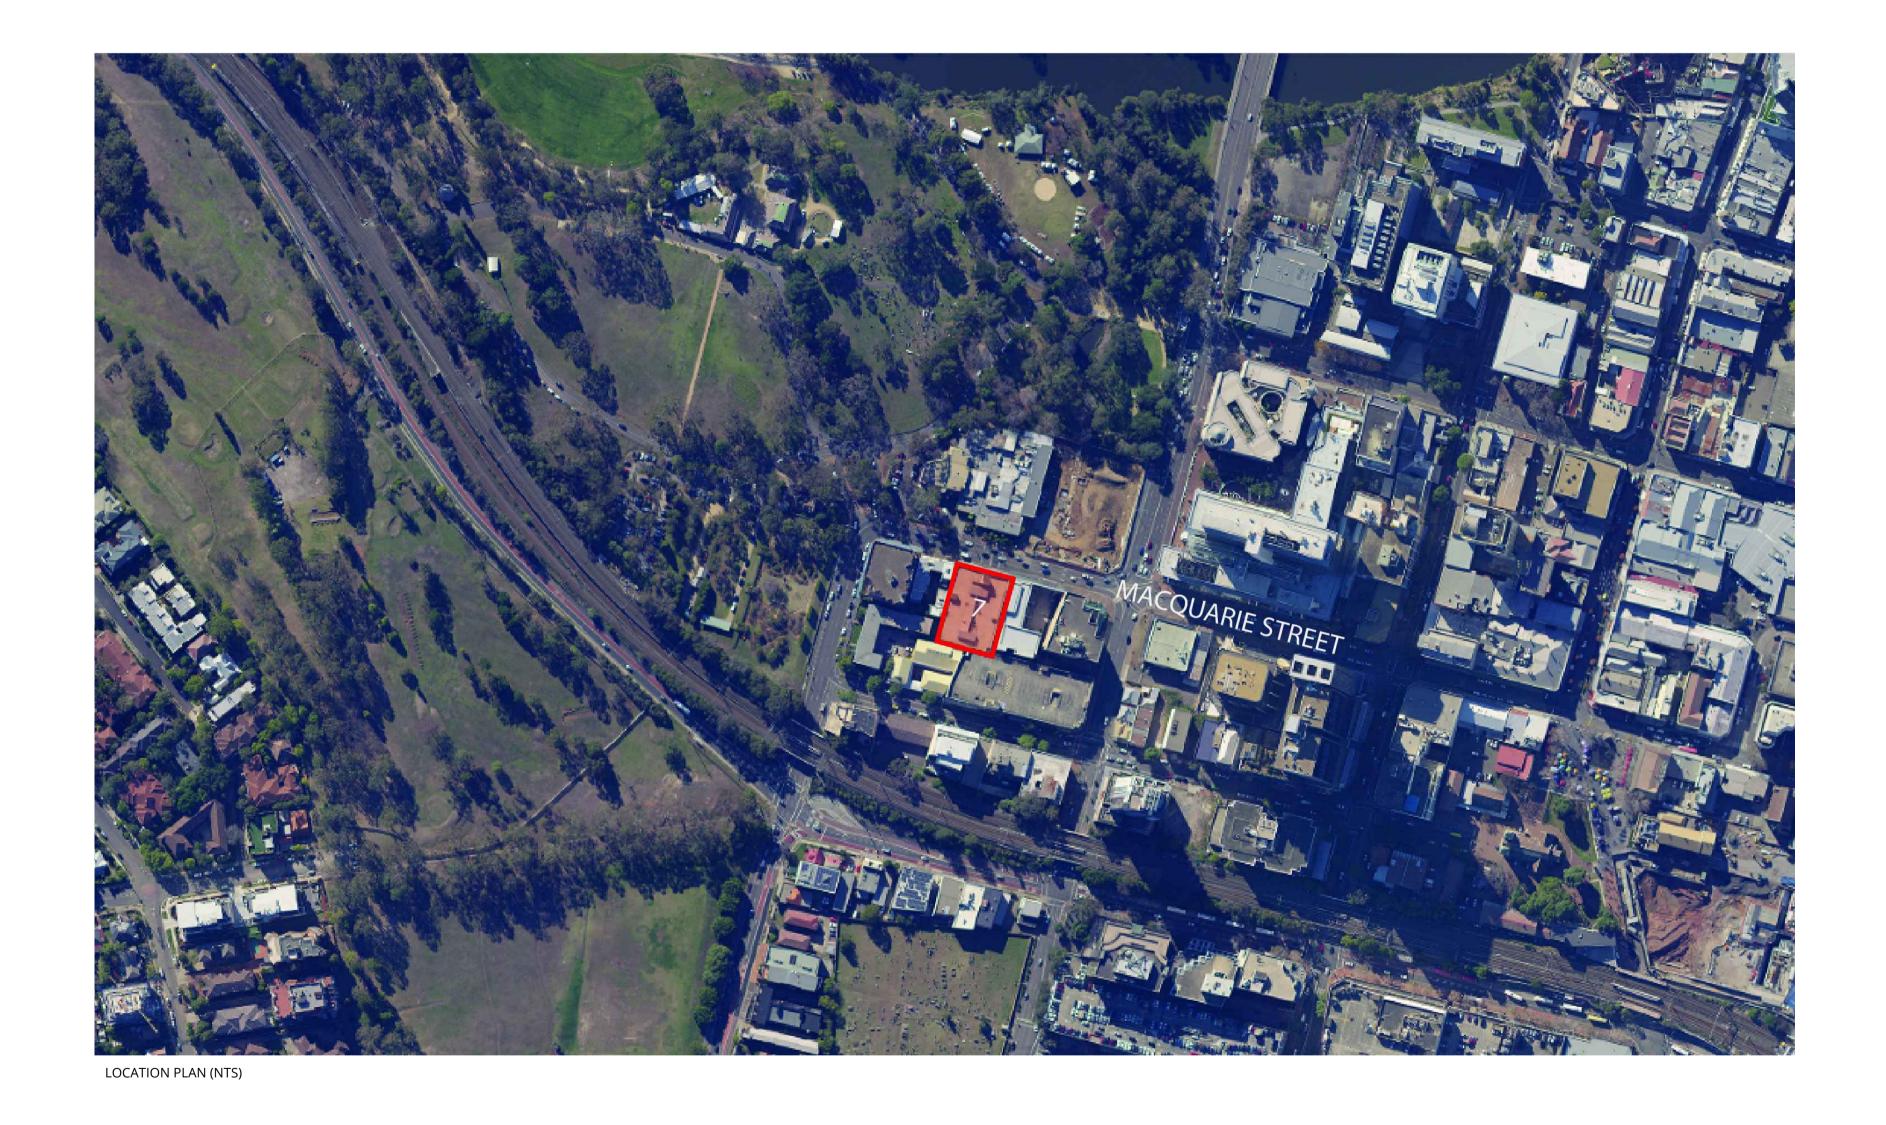

## 7 MACQUARIE STREET, PARRAMATTA 2150

FOR DEVELOPMENT APPLICATION PROJECT REF 21002

| DRAWING LIST |                                      |       |  |  |  |
|--------------|--------------------------------------|-------|--|--|--|
| DWG NUMBER   | TITLE                                | ISSUE |  |  |  |
| 001          | COVER SHEET                          | В     |  |  |  |
| 010          | PLANTING SCHEDULE                    | В     |  |  |  |
| 101          | LANDSCAPE PLAN: GROUND FLOOR         | В     |  |  |  |
| 110          | SITE PLAN: LEVEL 3 PODIUM            | В     |  |  |  |
| 111          | LANDSCAPE PLAN: LEVEL 3 PODIUM NORTH | В     |  |  |  |
| 112          | LANDSCAPE PLAN: LEVEL 3 PODIUM SOUTH | В     |  |  |  |
| 401          | GROUND FLOOR SECTIONS                | В     |  |  |  |
| 411          | LEVEL 3 PODIUM SECTIONS              | В     |  |  |  |
| 412          | LEVEL 3 PODIUM SECTIONS              | В     |  |  |  |
|              |                                      |       |  |  |  |
| REP-01       | LANDSCAPE DESIGN CONCEPT REPORT      | В     |  |  |  |