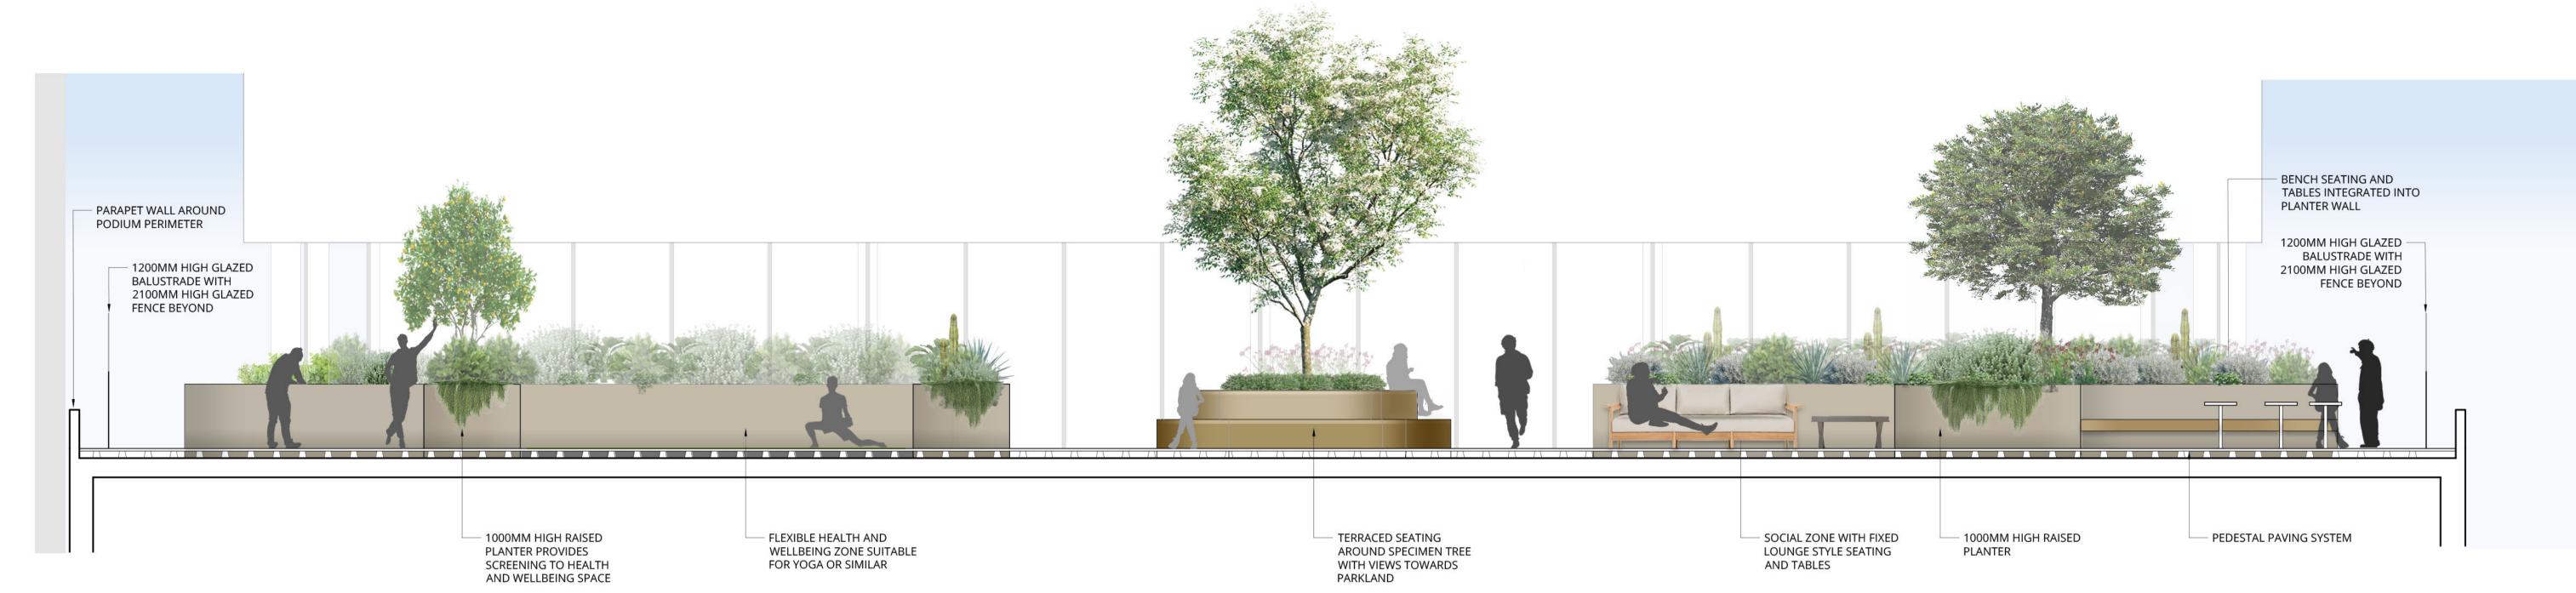

7 MACQUARIE STREET PARRAMATTA, NSW 2150 DRAWING TITLE **COVER SHEET** 

DRAWN CHECKED APPROVED DATE STATUS

**ISSUED FOR DA** CAD FILE NAME NOT TO BE USED FOR CONSTRUCTION

SCALES @A1

| PLANTING SCHEDULE TOWER LEVEL 3 / PODIUM |                                |                     |                      |                          |                 |        |     |
|------------------------------------------|--------------------------------|---------------------|----------------------|--------------------------|-----------------|--------|-----|
| CODE                                     | BOTANIC NAME                   | COMMON NAME         | INSTALLATION<br>SIZE | MATURE SIZE<br>(H x W) m | SPACING<br>(mm) | NATIVE | QTY |
| TREES                                    |                                |                     |                      |                          |                 | iii    |     |
| CUP                                      | Cupaniopsis anacardioides      | Tuckeroo            | 200Lt                | 8 x 5                    | As shown        | Y      | 1   |
| ARCH                                     | Archontophoenix cunninghamiana | Bangalow Palm       | 200Lt                | 20 x 3                   | As shown        | Y      | 5   |
| FRAX                                     | Fraxinus griffithii            | Evergreen Ash       | 400Lt                | 7 x 4                    | As shown        |        | 1   |
| MAG                                      | Magnolia 'Little Gem'          | Little Gem Magnolia | 200Lt                | 6 x 3                    | As shown        |        | 2   |
| LEM                                      | Citrus × limon                 | Lemon               | 200L                 | 3 x 2                    | As shown        |        | 1   |